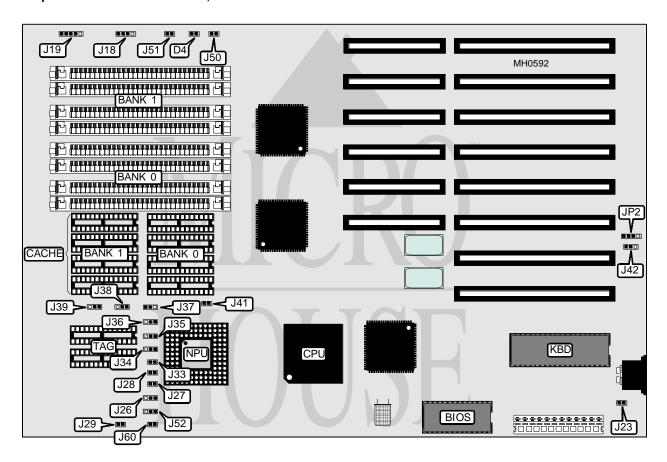

| CONNECTIONS                       |     |                  |     |  |  |
|-----------------------------------|-----|------------------|-----|--|--|
| Purpose Location Purpose Location |     |                  |     |  |  |
| Turbo LED D4 Turbo switch         |     |                  |     |  |  |
| Speaker                           | J18 | Reset switch     | J51 |  |  |
| Power LED & keylock               | J19 | External battery | JP2 |  |  |

## JAMECO ELECTRONIC COMPONENTS JE3633 (IB-3033A)

. . . continued from previous page

| USER CONFIGURABLE SETTINGS       |     |                   |  |  |
|----------------------------------|-----|-------------------|--|--|
| Function Jumper Position         |     |                   |  |  |
| í Monitor type select monochrome | J23 | Open              |  |  |
| Monitor type select color        | J23 | Closed            |  |  |
| í CMOS memory normal operation   | J42 | pins 2 & 3 closed |  |  |
| CMOS memory clear                | J42 | pins 1 & 2 closed |  |  |

| DRAM CONFIGURATION |              |              |  |  |
|--------------------|--------------|--------------|--|--|
| Size               | Bank 0       | Bank 1       |  |  |
| 1MB                | (4) 256K x 9 | NONE         |  |  |
| 2MB                | (4) 256K x 9 | (4) 256K x 9 |  |  |
| 4MB                | (4) 1M x 9   | NONE         |  |  |
| 8MB                | (4) 1M x 9   | (4) 1M x 9   |  |  |
| 16MB               | (4) 4M x 9   | NONE         |  |  |
| 32MB               | (4) 4M x 9   | (4) 4M x 9   |  |  |

| CACHE CONFIGURATION |             |             |             |  |  |
|---------------------|-------------|-------------|-------------|--|--|
| Size                | Bank 0      | Bank 1      | TAG         |  |  |
| 32KB                | (4) 8K x 8  | NONE        | (2) 16K x 4 |  |  |
| 64KB                | (4) 8K x 8  | (4) 8K x 8  | (2) 16K x 4 |  |  |
| 128KB               | (4) 32K x 8 | NONE        | (2) 64K x 4 |  |  |
| 256KB               | (4) 32K x 8 | (4) 32K x 8 | (2) 64K x 4 |  |  |

| CACHE JUMPER CONFIGURATION                              |       |        |        |        |        |
|---------------------------------------------------------|-------|--------|--------|--------|--------|
| Size J26 J27 J28 J29 J33                                |       |        |        |        |        |
| 32KB                                                    | 1 & 2 | Open   | Open   | Closed | Closed |
| 64KB                                                    | 1 & 2 | Closed | Open   | Closed | Closed |
| 128KB                                                   | 2 & 3 | Closed | Open   | Closed | Open   |
| 256KB                                                   | 2 & 3 | Closed | Closed | Open   | Open   |
| Note: Pins designated should be in the closed position. |       |        |        |        |        |

| CACHE JUMPER CONFIGURATION (CON'T)                      |       |       |       |       |       |
|---------------------------------------------------------|-------|-------|-------|-------|-------|
| Size                                                    | J34   | J35   | J36   | J37   | J38   |
| 32KB                                                    | Open  | 2 & 3 | Open  | 2 & 3 | Open  |
| 64KB                                                    | 1 & 2 | Open  | Open  | 2 & 3 | 1 & 2 |
| 128KB                                                   | 1 & 2 | Open  | 1 & 2 | 1 & 2 | 2 & 3 |
| 256KB                                                   | 1 & 2 | 1 & 2 | 1 & 2 | 1 & 2 | 2 & 3 |
| Note: Pins designated should be in the closed position. |       |       |       |       |       |

| CACHE JUMPER CONFIGURATION (CON'T) |                   |        |                   |        |  |
|------------------------------------|-------------------|--------|-------------------|--------|--|
| Size J39 J41 J52 J60               |                   |        |                   |        |  |
| 32KB                               | pins 2 & 3 closed | Open   | pins 1 & 2 closed | Open   |  |
| 64KB                               | pins 1 & 2 closed | Open   | pins 1 & 2 closed | Open   |  |
| 128KB                              | pins 2 & 3 closed | Closed | pins 2 & 3 closed | Open   |  |
| 256KB                              | pins 1 & 2 closed | Closed | pins 2 & 3 closed | Closed |  |