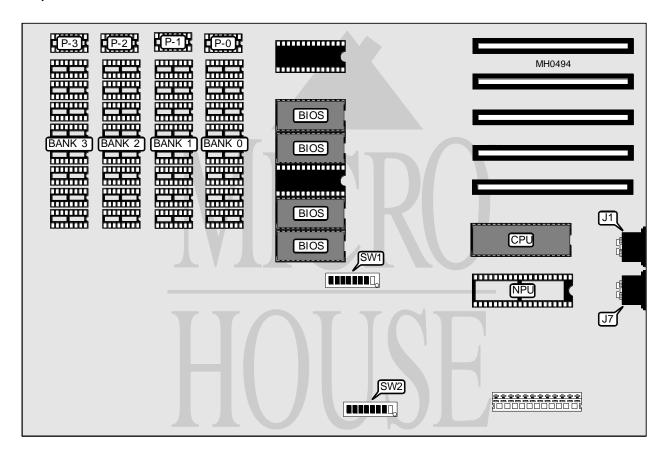

**NPU Options** 8087

| CONNECTIONS        |          |          |          |  |
|--------------------|----------|----------|----------|--|
| Purpose            | Location | Purpose  | Location |  |
| Cassette interface | J1       | Keyboard | J7       |  |

## **IBM CORPORATION MODEL 5150**

continued from previous page.

| USER CONFIGURABLE SETTINGS          |        |          |  |  |
|-------------------------------------|--------|----------|--|--|
| Function                            | Switch | Position |  |  |
| í NPU disabled                      | SW1/2  | Off      |  |  |
| NPU enabled                         | SW1/2  | On       |  |  |
| í Factory configured - do not alter | SW1/3  | Off      |  |  |
| í Factory configured - do not alter | SW1/4  | Off      |  |  |
| í Factory configured - do not alter | SW2/6  | Off      |  |  |
| í Factory configured - do not alter | SW2/7  | Off      |  |  |
| í Factory configured - do not alter | SW2/8  | Off      |  |  |

|       | DRAM CONFIGURATION |          |          |          |          |          |          |          |
|-------|--------------------|----------|----------|----------|----------|----------|----------|----------|
| Size  | Bank 0             | P-0      | Bank 1   | P-0      | Bank 2   | P-2      | Bank 3   | P-3      |
| 64KB  | (8) 4164           | (1) 4164 | NONE     | NONE     | NONE     | NONE     | NONE     | NONE     |
| 128KB | (8) 4164           | (1) 4164 | (8) 4164 | (1) 4164 | NONE     | NONE     | NONE     | NONE     |
| 192KB | (8) 4164           | (1) 4164 | (8) 4164 | (1) 4164 | (8) 4164 | (1) 4164 | NONE     | NONE     |
| 256KB | (8) 4164           | (1) 4164 | (8) 4164 | (1) 4164 | (8) 4164 | (1) 4164 | (8) 4164 | (1) 4164 |

| FLOPPY DRIVE CONFIGURATION         |     |     |    |  |
|------------------------------------|-----|-----|----|--|
| Drives installed SW1/1 SW1/7 SW1/8 |     |     |    |  |
| 0                                  | On  | On  | On |  |
| 1                                  | Off | On  | On |  |
| 2                                  | Off | Off | On |  |

| MONITOR CONFIGURATION |       |       |  |  |
|-----------------------|-------|-------|--|--|
| Type                  | SW1/5 | SW1/6 |  |  |
| None                  | On    | On    |  |  |
| Monochrome            | Off   | Off   |  |  |
| 40 x 25 color         | Off   | On    |  |  |
| 80 x 25 color         | On    | Off   |  |  |