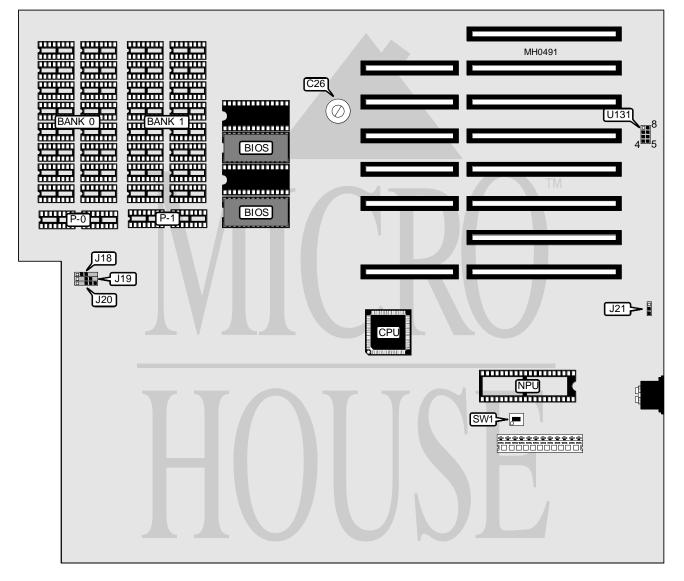

## IBM CORPORATION PC/AT MODEL 5170-239

| Processor         | 80286         |
|-------------------|---------------|
| Processor Speed   | 6MHz          |
| Chip Set          | None          |
| Max. Onboard DRAM | 512KB         |
| Cache             | None          |
| BIOS              | IBM           |
| Dimensions        | 355mm x 304mm |
| I/O Options       | None          |
| NPU Options       | 80287         |

| CONNECTIONS         |          |                  |          |
|---------------------|----------|------------------|----------|
| Purpose             | Location | Purpose          | Location |
| Speaker             | J19      | External battery | J21      |
| Power LED & keylock | J20      |                  |          |

## IBM CORPORATION PC/AT MODEL 5170-239

. . . continued from previous page

| USER CONFIGURABLE SETTINGS                                                                   |               |          |  |
|----------------------------------------------------------------------------------------------|---------------|----------|--|
| Function                                                                                     | Jumper/Switch | Position |  |
| í 14MHz adjust                                                                               | C26           | N/A      |  |
| í Monitor type select color                                                                  | SW1           | On       |  |
| í Monitor type select monochrome                                                             | SW1           | Off      |  |
| Note: Variable resistor C26 should not be altered except by competently trained technicians. |               |          |  |

| DRAM CONFIGURATION |               |              |               |              |
|--------------------|---------------|--------------|---------------|--------------|
| Size               | Bank 0        | P-0          | Bank 1        | P-0          |
| 256KB              | (16) ZA1250NL | (2) ZA1250NL | NONE          | NONE         |
| 512KB              | (16) ZA1250NL | (2) ZA1250NL | (16) ZA1250NL | (2) ZA1250NL |

| DRAM JUMPER CONFIGURATION |                   |  |
|---------------------------|-------------------|--|
| Size                      | J18               |  |
| 256KB                     | pins 1 & 2 closed |  |
| 512KB                     | pins 2 & 3 closed |  |

| BIOS CONFIGURATION |                          |  |
|--------------------|--------------------------|--|
| Size               | U131                     |  |
| 2716               | pins 1 & 8, 2 & 7 closed |  |
| 2732               | pins 3 & 6, 4 & 5 closed |  |