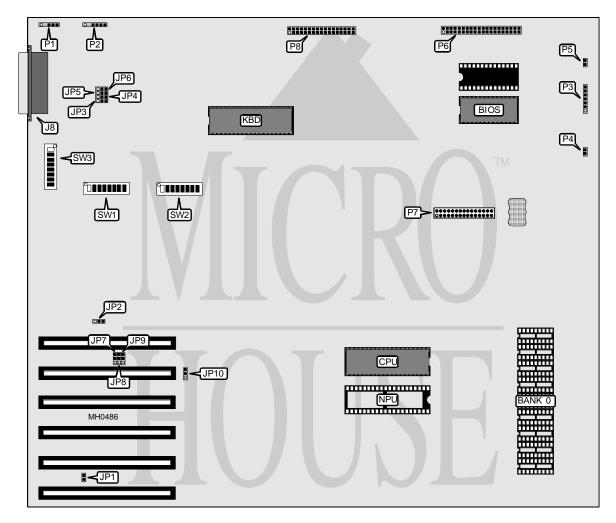

**NPU Options** 

| CONNECTIONS        |          |                             |          |  |  |
|--------------------|----------|-----------------------------|----------|--|--|
| Purpose            | Location | Purpose                     | Location |  |  |
| Serial port        | J8       | No connection               | P6       |  |  |
| DC power           | P1 & P2  | 32-bit external memory card | P7       |  |  |
| Keyboard connector | P3       | Floppy drive interface      | P8       |  |  |
| Power LED          | P5       |                             |          |  |  |

## LEADING EDGE PRODUCTS, INC. MODEL M (MP1676L)

 $\dots$  continued from previous page

| USER CONFIGURABLE SETTINGS                  |                      |                   |  |
|---------------------------------------------|----------------------|-------------------|--|
| Function                                    | Jumper/Switch        | Position          |  |
| í Factory configured - do not alter         | JP1                  | Open              |  |
| í Serial port select IRQ3                   | JP2                  | pins 1 & 2 closed |  |
| Serial port select IRQ4                     | JP2                  | pins 2 & 3 closed |  |
| í Serial port select voltage interface      | JP3, JP4, JP5, & JP6 | pins 1 & 2 closed |  |
| Serial port select current interface        | JP3, JP4, JP5, & JP6 | pins 2 & 3 closed |  |
| í Serial port select COM1                   | JP10                 | pins 1 & 2 closed |  |
| Serial port select COM2                     | JP10                 | pins 2 & 3 closed |  |
| í Factory configured - do not alter         | SW1/1                | Off               |  |
| í Factory configured - do not alter         | SW1/3                | Off               |  |
| í Factory configured - do not alter         | SW1/4                | Off               |  |
| í Factory configured - do not alter         | SW2/5                | Off               |  |
| í Factory configured - do not alter         | SW2/6                | Off               |  |
| í Factory configured - do not alter         | SW2/7                | Off               |  |
| í Factory configured - do not alter         | SW2/8                | Off               |  |
| í Self test select normal operation         | SW3/1                | On                |  |
| Self test select continuously repeating     | SW3/1                | Off               |  |
| í Monitor type select medium resolution     | SW3/2                | On                |  |
| Monitor type select high resolution         | SW3/2                | Off               |  |
| í Leading Edge PC advanced features enabled | SW3/3                | On                |  |
| Leading Edge PC advanced features disabled  | SW3/3                | Off               |  |
| í Serial interface mode XON/OFF disabled    | SW3/4                | On                |  |
| Serial interface mode XON/OFF enabled       | SW3/4                | Off               |  |
| í Self test disabled                        | SW3/5                | On                |  |
| Self test enabled                           | SW3/5                | Off               |  |
| í NPU speed select 8MHz                     | SW3/6                | On                |  |
| NPU speed select 5MHz                       | SW3/6                | On                |  |
| í NPU disabled                              | SW3/7                | On                |  |
| NPU enabled                                 | SW3/7                | On                |  |
| í CPU speed select fast                     | SW3/8                | On                |  |
| CPU speed select slow                       | SW3/8                | On                |  |