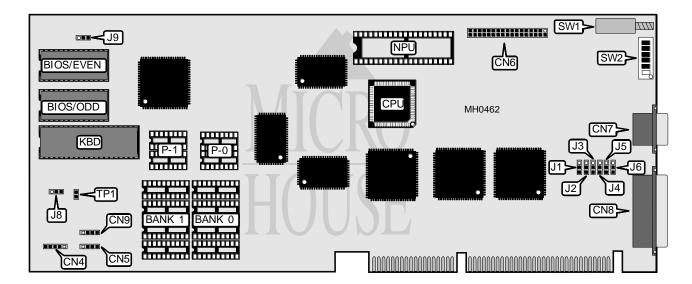

**NPU Options** 80287

| CONNECTIONS        |           |                        |          |  |  |
|--------------------|-----------|------------------------|----------|--|--|
| Purpose            | Location  | Purpose                | Location |  |  |
| Speaker & I/O LED  | CN1       | Floppy drive interface | CN6      |  |  |
| Keylock            | CN2       | Serial port            | CN7      |  |  |
| Keyboard plug      | CN4       | Parallel port          | CN8      |  |  |
| External batteries | CN5 & CN9 | Reset                  | SW2      |  |  |

Continued on next page . . .

## SANYO BUSINESS SYSTEMS CORPORATION MBC-17PLUS

. . . continued from previous page

| USER CONFIGURABLE SETTINGS             |               |                   |  |  |
|----------------------------------------|---------------|-------------------|--|--|
| Function                               | Jumper/Switch | Position          |  |  |
| í Floppy drive interface enabled       | J1            | pins 2 & 3 closed |  |  |
| Floppy drive interface disabled        | J1            | Open              |  |  |
| í Serial port IRQ select primary       | J2            | pins 2 & 3 closed |  |  |
| Serial port IRQ select secondary       | J2            | pins 1 & 2 closed |  |  |
| Serial port disabled                   | J2            | Open              |  |  |
| í Parallel port IRQ select primary     | J3            | pins 2 & 3 closed |  |  |
| Parallel port IRQ select secondary     | J3            | pins 1 & 2 closed |  |  |
| Parallel port disabled                 | J3            | pins 1 & 2 closed |  |  |
| í Serial port address select primary   | J4            | pins 2 & 3 closed |  |  |
| Serial port address select secondary   | J4            | pins 1 & 2 closed |  |  |
| Serial port disabled                   | J4            | pins 1 & 2 closed |  |  |
| í Parallel port address select primary | J5            | pins 2 & 3 closed |  |  |
| Parallel port address select secondary | J5            | pins 1 & 2 closed |  |  |
| Parallel port disabled                 | J5            | Open              |  |  |
| í Factory configured - do not alter    | J6            | pins 1 & 2 closed |  |  |
| í DRAM speed select 5 wait states      | J7            | pins 1 & 2 closed |  |  |
| DRAM speed select 4 wait states        | J7            | pins 2 & 3 closed |  |  |
| í NPU disabled                         | SW1/1         | On                |  |  |
| NPU enabled                            | SW1/1         | Off               |  |  |
| í Factory configured - do not alter    | SW1/3         | N/A               |  |  |
| í Display type select color            | SW1/4         | On                |  |  |
| Display type select monochrome         | SW1/4         | Off               |  |  |
| í Factory configured - do not alter    | SW1/5         | Off               |  |  |
| í CPU speed select fast                | SW1/6         | On                |  |  |
| CPU speed select slow                  | SW1/6         | Off               |  |  |
| í Factory configured - do not alter    | TP1           | N/A               |  |  |