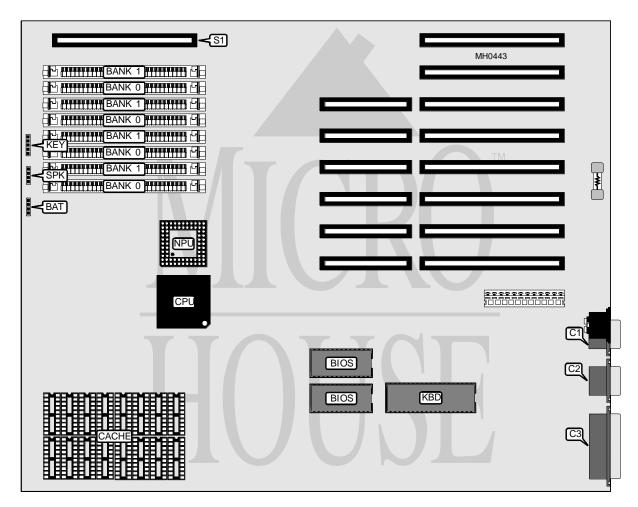

## **DELL COMPUTER CORPORATION** SYSTEM 310

**Processor** 80386DX **Processor Speed** 20MHz **Chip Set** Dell Max. Onboard DRAM 8MB Cache **32KB BIOS** Dell

**Dimensions** 330mm x 218mm

I/O Options 32-bit external memory card slot, parallel port, serial ports (2)

**NPU Options** 80387

| CONNECTIONS      |          |                             |          |  |
|------------------|----------|-----------------------------|----------|--|
| Purpose          | Location | Purpose                     | Location |  |
| External battery | BAT      | Power LED & keylock         | KEY      |  |
| Serial port 2    | C1       | 32-bit external memory card | S1       |  |
| Serial port 1    | C2       | Speaker                     | SPK      |  |
| Parallel port    | C3       |                             |          |  |

## **DELL COMPUTER CORPORATION** SYSTEM 310

. . . continued from previous page

| DRAM CONFIGURATION |              |              |  |  |
|--------------------|--------------|--------------|--|--|
| Size               | Bank 0       | Bank 1       |  |  |
| 1MB                | (4) 256K x 9 | NONE         |  |  |
| 2MB                | (4) 256K x 9 | (4) 256K x 9 |  |  |
| 4MB                | (4) 1M x 9   | NONE         |  |  |
| 5MB                | (4) 1M x 9   | (4) 256K x 9 |  |  |
| 8MB                | (4) 1M x 9   | (4) 1M x 9   |  |  |

| CACHE CONFIGURATION |              |  |  |
|---------------------|--------------|--|--|
| Size                | Bank 0       |  |  |
| 32KB                | (16) 16K x 1 |  |  |