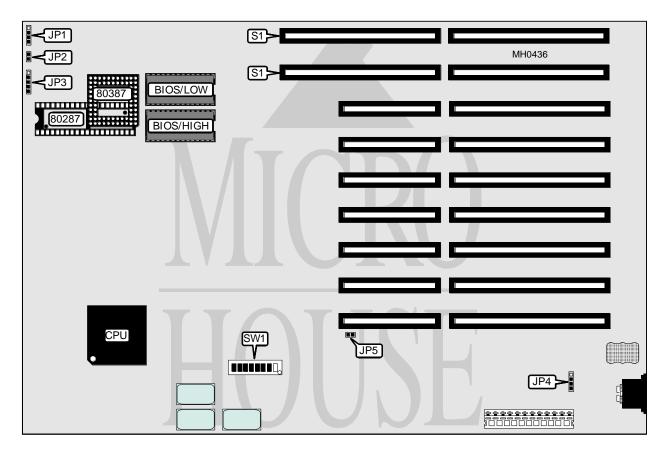

## TRUMP-386 MAINBOARD

**Processor** 80386DX **Processor Speed** 25MHz **Chip Set** C & T Max. Onboard DRAM None Cache None **BIOS** Unidentified **Dimensions** 330mm x 218mm

I/O Options 32-bit external memory card slots (2)

**NPU Options** 80287/80387

| CONNECTIONS             |          |                              |          |
|-------------------------|----------|------------------------------|----------|
| Purpose                 | Location | Purpose                      | Location |
| Speaker                 | JP1      | External battery             | JP4      |
| Reset switch            | JP2      | Turbo LED                    | JP5      |
| Power LED & keylock JP3 |          | 32-bit external memory cards | S1       |