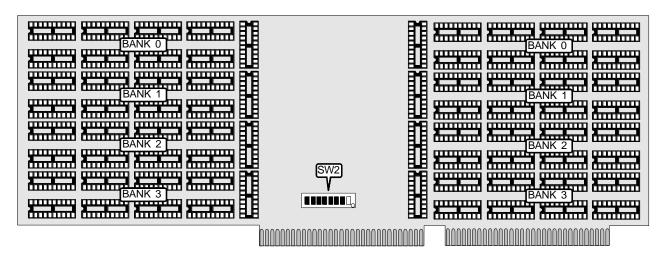

# TRUMP-386 MAINBOARD

. . . continued from previous page

| DRAM CONFIGURATION |             |             |             |             |
|--------------------|-------------|-------------|-------------|-------------|
| Size               | Bank 0      | Bank 1      | Bank 2      | Bank 3      |
| 2MB                | (18) 44256  | NONE        | NONE        | NONE        |
| 4MB                | (18) 44256  | (18) 44256  | NONE        | NONE        |
| 6MB                | (18) 44256  | (18) 44256  | (18) 411000 | NONE        |
| 8MB                | (18) 44256  | (18) 44256  | (18) 411000 | (18) 411000 |
| 8MB                | (18) 441000 | NONE        | NONE        | NONE        |
| 10MB               | (18) 441000 | (18) 411000 | NONE        | NONE        |
| 12MB               | (18) 441000 | (18) 411000 | (18) 411000 | NONE        |
| 14MB               | (18) 441000 | (18) 411000 | (18) 411000 | (18) 411000 |
| 16MB               | (18) 441000 | (18) 441000 | NONE        | NONE        |

Note: Two memory cards may be installed.

> On the first card, SW2/switches 1-4 should be closed, and SW2/switches 5-8 should be open. On the second card, SW2/switches 1-4 should be open, and SW2/switches 5-8 should be closed.