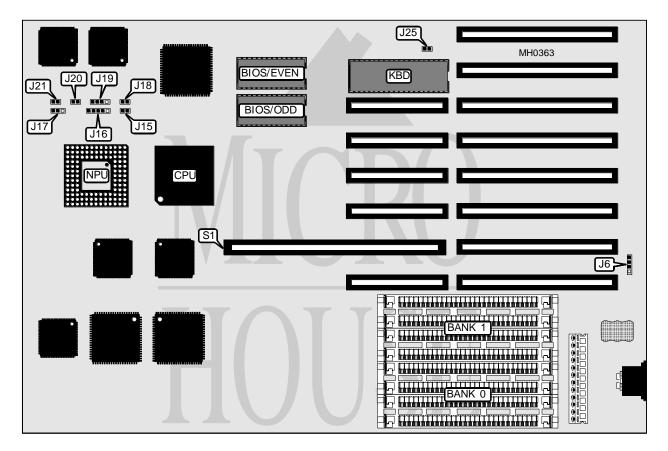

| CONNECTIONS         |          |                             |          |  |  |
|---------------------|----------|-----------------------------|----------|--|--|
| Purpose             | Location | Purpose                     | Location |  |  |
| External battery    | JG       | Reset switch                | J20      |  |  |
| Power LED & keylock | J16      | Turbo LED                   | J21      |  |  |
| Turbo switch        | J17      | 32-bit external memory card | S1       |  |  |
| Speaker             | J19      |                             |          |  |  |

## JOINDATA SYSTEMS, INC. G 3 8 6 B

... continued from previous page

| USER CONFIGURABLE SETTINGS     |        |                   |  |
|--------------------------------|--------|-------------------|--|
| Function                       | Jumper | Position          |  |
| í Monitor type select color    | JP25   | pins 2 & 3 closed |  |
| Monitor type select monochrome | JP25   | pins 1 & 2 closed |  |

| DRAM CONFIGURATION |              |              |  |
|--------------------|--------------|--------------|--|
| Size               | Bank 0       | Bank 1       |  |
| 2MB                | (4) 256K x 9 | (4) 256K x 9 |  |
| 8MB                | (4) 1M x 9   | (4) 1M x 9   |  |

| NPU CONFIGURATION |        |        |  |
|-------------------|--------|--------|--|
| Setting           | J15    | J18    |  |
| Disabled          | Open   | Open   |  |
| Enabled           | Closed | Closed |  |