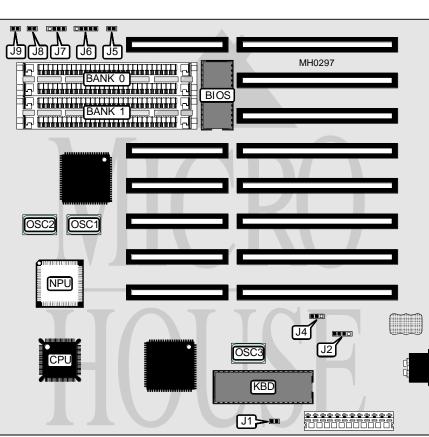

220mm

| CONNECTIONS         |          |              |          |  |
|---------------------|----------|--------------|----------|--|
| Purpose             | Location | Purpose      | Location |  |
| External battery    | J2       | Speaker      | J7       |  |
| Turbo switch        | J5       | Reset switch | J8       |  |
| Power LED & Keylock | JG       | Turbo LED    | 19       |  |

## BEC COMPUTER ENTERPRISES VLSI 803865X

... continued from previous page

| USER CONFIGURABLE SETTINGS       |        |                   |  |  |
|----------------------------------|--------|-------------------|--|--|
| Function                         | Jumper | Position          |  |  |
| í Monitor type select monochrome | J1     | Open              |  |  |
| Monitor type select color        | J1     | Closed            |  |  |
| í Battery select internal        | J4     | pins 2 & 3 closed |  |  |
| Battery select external          | J4     | pins 1 & 2 closed |  |  |

| DRAM CONFIGURATION |              |              |  |  |
|--------------------|--------------|--------------|--|--|
| Size               | Bank 0       | Bank 1       |  |  |
| 512KB              | (2) 256K x 9 | NONE         |  |  |
| 1MB                | (2) 256K x 9 | (2) 256K x 9 |  |  |
| 2MB                | (2) 1M x 9   | NONE         |  |  |
| 4MB                | (2) 1M x 9   | (2) 1M x 9   |  |  |
| 8MB                | (2) 4M x 9   | NONE         |  |  |
| 16MB               | (2) 4M x 9   | (2) 4M x 9   |  |  |