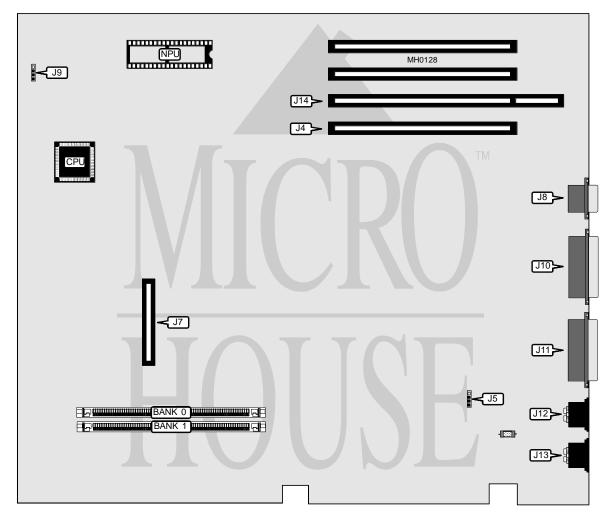

| CONNECTIONS                 |          |                     |          |  |  |  |
|-----------------------------|----------|---------------------|----------|--|--|--|
| Purpose                     | Location | Purpose             | Location |  |  |  |
| Hard drive slot             | J4       | Serial port         | J10      |  |  |  |
| Fan                         | J5       | Parallel port       | J11      |  |  |  |
| Floppy drive interface slot | J7       | Pointing device     | J12      |  |  |  |
| Video port                  | 18       | Keyboard            | J13      |  |  |  |
| Battery/speaker             | 19       | MCA Video card slot | J14      |  |  |  |