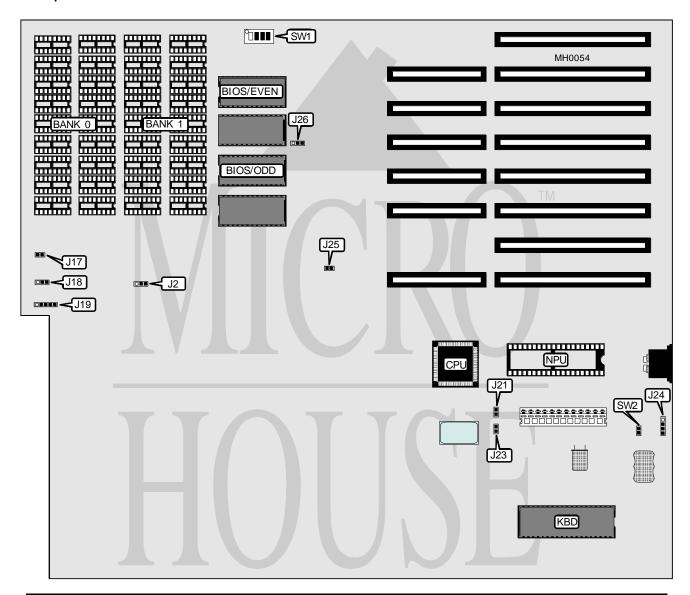

## DTK COMPUTER, INC. PTM-1000 (V1)

Processor 80286
Processor Speed 10MHz
Chip Set None
Max. Onboard DRAM 1MB
Cache None
BIOS DTK

**Dimensions** 333mm x 222mm

I/O Options None NPU Options 80287

| CONNECTIONS         |          |                  |          |  |  |
|---------------------|----------|------------------|----------|--|--|
| Purpose             | Location | Purpose          | Location |  |  |
| Speaker             | J17      | Turbo switch     | J23      |  |  |
| Power LED & keylock | J19      | External battery | J24      |  |  |
| Turbo LED           | J21      | Reset switch     | SW2      |  |  |

## DTK COMPUTER, INC. PTM-1000 (V1)

 $\dots$  continued from previous page

| USER CONFIGURABLE SETTINGS                                                                   |        |                   |  |  |
|----------------------------------------------------------------------------------------------|--------|-------------------|--|--|
| Function                                                                                     | Jumper | Position          |  |  |
| í Monitor type select color                                                                  | J2     | pins 1 & 2 closed |  |  |
| Monitor type select monochrome                                                               | J2     | pins 2 & 3 closed |  |  |
| í DRAM speed select 0 wait states                                                            | J25    | Open              |  |  |
| DRAM speed select 1 wait state                                                               | J25    | Closed            |  |  |
| í Base memory size select 512KB                                                              | J26    | pins 1 & 2 closed |  |  |
| Base memory size select 640KB                                                                | J26    | pins 2 & 3 closed |  |  |
| Note: Base memory size select jumper (J26) is only functional when 1MB of DRAM is installed. |        |                   |  |  |

| DRAM CONFIGURATION |            |            |  |  |  |
|--------------------|------------|------------|--|--|--|
| Size               | Bank 0     | Bank 1     |  |  |  |
| 512KB              | (18) 41256 | NONE       |  |  |  |
| 640KB              | (18) 41256 | (18) 4164  |  |  |  |
| 1MB                | (18) 41256 | (18) 41256 |  |  |  |

| DRAM JUMPER CONFIGURATION |                   |  |  |  |
|---------------------------|-------------------|--|--|--|
| Size                      | J18               |  |  |  |
| 512KB pins 2 & 3 closed   |                   |  |  |  |
| 640KB pins 1 & 2 closed   |                   |  |  |  |
| 1MB                       | pins 2 & 3 closed |  |  |  |

| BIOS CONFIGURATION |       |       |       |       |  |
|--------------------|-------|-------|-------|-------|--|
| Size               | SW1/1 | SW1/2 | SW1/3 | SW1/4 |  |
| 27128              | On    | On    | Off   | Off   |  |
| 27256              | Off   | Off   | On    | On    |  |