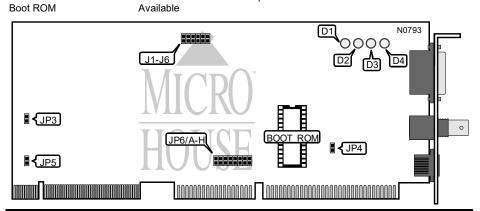

Available

| ſ |         |     | I/O ADDRESS |     |     |
|---|---------|-----|-------------|-----|-----|
| I | Address | J1  | J2          | JP3 | JP5 |
| I | 300h    | off | off         | on  | on  |
| I | 320h    | on  | off         | on  | off |
| I | 340h    | off | on          | off | on  |
| ſ | 360h    | on  | on          | off | off |

|         | BOOT R | OM ADDRESS |     |
|---------|--------|------------|-----|
| Address | J3     | J4         | J5  |
| C8000h  | off    | off        | off |
| CC000h  | on     | off        | off |
| D0000h  | off    | on         | off |
| D4000h  | on     | on         | off |
| D8000h  | off    | off        | on  |
| DC000h  | on     | off        | on  |
| C4000h  | off    | on         | on  |
| E0000h  | on     | on         | on  |

## GIGA-BYTE TECHNOLOGY, INC. GA-500

. . . continued from previous page

|       | INTERRUPT SELECT - JP6 |     |     |     |     |     |     |     |
|-------|------------------------|-----|-----|-----|-----|-----|-----|-----|
| IRQ   | Α                      | В   | С   | D   | E   | F   | G   | Н   |
| IRQ2  | on                     | off |
| IRQ3  | off                    | on  | off | off | off | off | off | off |
| IRQ4  | off                    | off | on  | off | off | off | off | off |
| IRQ5  | off                    | off | off | on  | off | off | off | off |
| IRQ10 | off                    | off | off | off | on  | off | off | off |
| IRQ11 | off                    | off | off | off | off | on  | off | off |
| IRQ12 | off                    | off | off | off | off | off | on  | off |
| IRQ15 | off                    | off | off | off | off | off | off | on  |

| BOOT     | ROM    |
|----------|--------|
| Setting  | JP4    |
| Enabled  | closed |
| Disabled | open   |

| DIAGNOSTIC LEDS |         |          |                                |  |
|-----------------|---------|----------|--------------------------------|--|
| LED             | Color   | Status   | Condition                      |  |
| D1              | unknown | on       | Network connected successfully |  |
| D1              | unknown | off      | Network is not con ected       |  |
| D2              | unknown | blinking | Collision detec ed             |  |
| D3              | unknown | blinking | Data is being rec ived         |  |
| D4              | unknown | blinking | Data is being trans nitted     |  |

| MISCELLANEOUS TECHNICAL NOTES                                            |
|--------------------------------------------------------------------------|
| Do not alter jumper J6, it is factory configured in the closed position. |