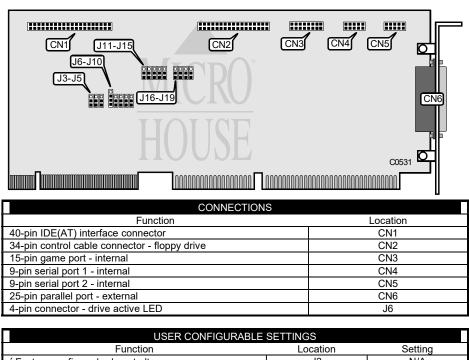

## PCWARE INTERNATIONAL, INC. VL IDE & I/O CONTROLLER

Data bus: Size: Hard drive supported: Floppy drives supported:

32-bit VESA Full-length, Full-height card 2 IDE(AT) interface drives 360KB, 720KB, 1.2MB, 1.44MB

| Function                            | Location | Setting           |
|-------------------------------------|----------|-------------------|
| í Factory configured - do not alter | J3       | N/A               |
| í Factory configured - do not alter | J4       | N/A               |
| í IDE(AT) interface enabled         | J7       | pins 1 & 2 closed |
| IDE(AT) interface disabled          | J7       | pins 2 & 3 closed |
| í Parallel port enabled             | J11      | pins 1 & 2 closed |
| Parallel port disabled              | J11      | pins 2 &3 closed  |
| í Factory configured - do not alter | J12      | pins 2 & 3 closed |

## PCWARE INTERNATIONAL, INC. VL IDE & I/O CONTROLLER

... continued from previous page

| USER CONFIGURABLE SETTINGS(CONTINUED) |          |                   |  |  |  |  |
|---------------------------------------|----------|-------------------|--|--|--|--|
| Function                              | Location | Setting           |  |  |  |  |
| í Serial port 1 enabled               | J13      | pins 1 & 2 closed |  |  |  |  |
| Serial port 1 disabled                | J13      | pins 2 & 3 closed |  |  |  |  |
| í Serial port 1 COM1 select           | J14      | pins 1 & 2 closed |  |  |  |  |
| Serial port 1 COM3 select             | J14      | pins 2 & 3 closed |  |  |  |  |
| í Serial port 2 enabled               | J15      | pins 1 & 2 closed |  |  |  |  |
| Serial port 2 disabled                | J15      | pins 2 & 3 closed |  |  |  |  |
| í Floppy drive interface enabled      | J16      | pins 1 & 2 closed |  |  |  |  |
| Floppy drive interface disabled       | J16      | pins 2 & 3 closed |  |  |  |  |
| í Parallel port address LPT2 select   | J17      | pins 1 & 2 closed |  |  |  |  |
| Parallel port address LPT3 select     | J17      | pins 2 & 3 closed |  |  |  |  |
| í Serial port 2 COM2 select           | J18      | pins 1 & 2 closed |  |  |  |  |
| Serial port 2 COM4 select             | J18      | pins 2 & 3 closed |  |  |  |  |
| í Game port enabled                   | J19      | pins 1 & 2 closed |  |  |  |  |
| Game port disabled                    | J19      | pins 2 & 3 closed |  |  |  |  |